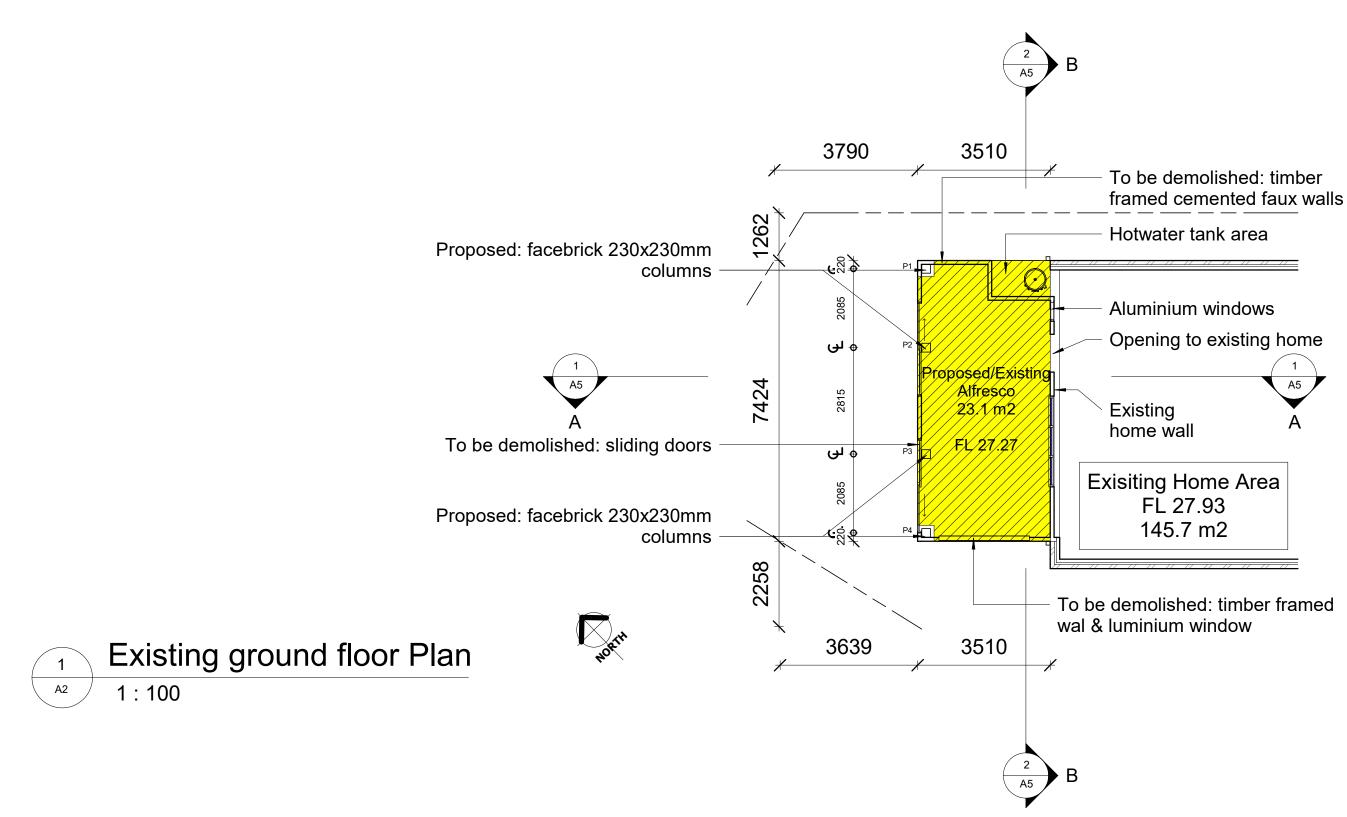

| <b>TRANTT</b><br><b>a</b> : 7/20-26 innesdale rd, wolli creek 2205<br><b>a</b> : 7/20-26 innesdale rd, wolli creek 2205<br><b>a</b> : 0424197188; aia: 61601; lic: 66487s | No. | Description Issued Owner: Deborah Jane Owen |   |                                                                          | Existing ground floor plan |             |       |    |         |
|---------------------------------------------------------------------------------------------------------------------------------------------------------------------------|-----|---------------------------------------------|---|--------------------------------------------------------------------------|----------------------------|-------------|-------|----|---------|
|                                                                                                                                                                           | 1   | Issued for Exemption                        | A |                                                                          |                            |             |       |    |         |
|                                                                                                                                                                           |     |                                             |   | Project address: 74 Rex Road<br>Georges Hall, NSW 2198, Lot 34, DP239510 | Project number             | GH124       |       |    |         |
|                                                                                                                                                                           |     |                                             |   |                                                                          | Date                       | 03 Jan 2024 | A2    | A2 |         |
|                                                                                                                                                                           |     |                                             |   | Project: Proposed Alfresco                                               | Drawn by                   | T. N        |       |    |         |
|                                                                                                                                                                           |     |                                             |   |                                                                          | Checked by                 | T. N        | Scale |    | 1 : 100 |